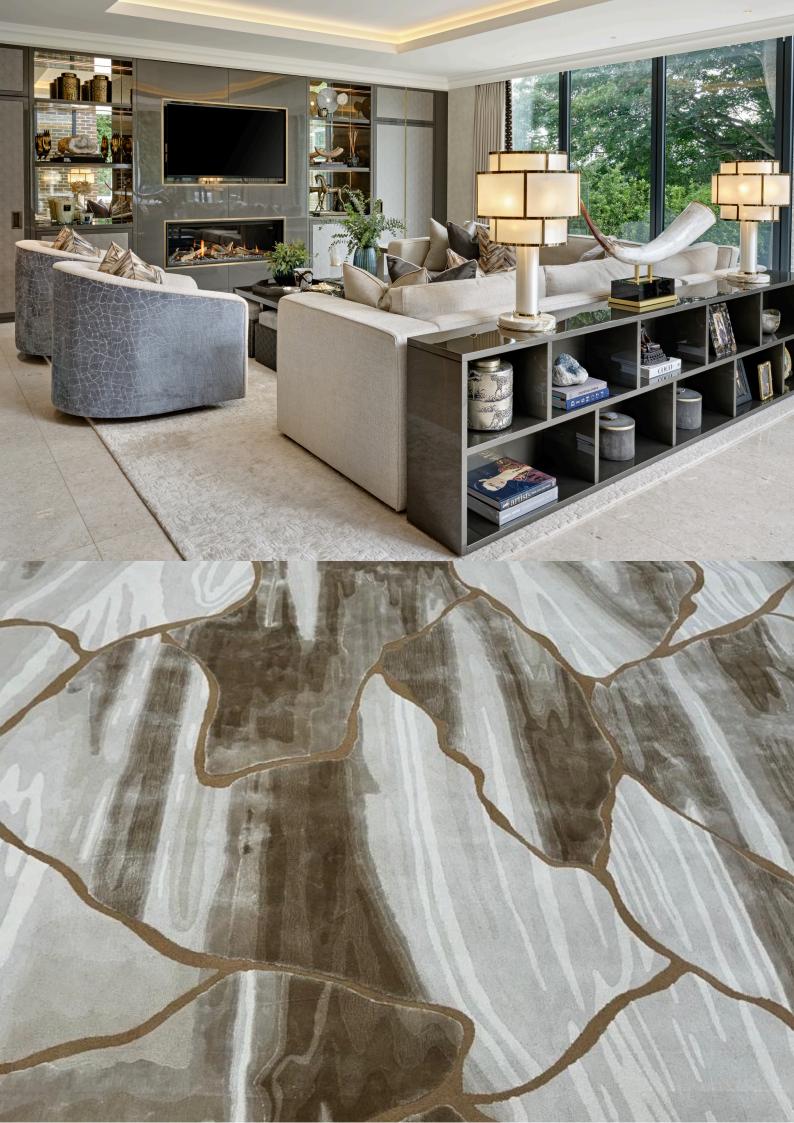

### Hand Tufted Custom Rug Service

SYL<mark>K</mark>A Carpets

The most exciting area of custom rugs & carpets is our hand tufted service. Our customised service is perfect for projects that require something entirely unique. There's an infinite range of colours to match any tone, materials, pattern/designs and techniques. We pride ourselves with pushing the boundaries of modern luxury carpets, combining art and design to create exquisite, fully bespoke pieces. Pushing the boundaries between art and design, our custom rugs & carpets service is here to help you turn your vision into a unique, one-of-a-kind piece. Whether you are looking for a particular colourway, size/shape, or you wish to create an entirely new design, our skilled artisans are ready to bring your vision to reality.

## Custom Stair Runners

Our luxurious carpet runners for stairs have graced royal properties, luxury hospitality venues and premium homes. Bespoke stair runners bring elegance and luxury to your interior design projects. Our skilled artisans are ready to bring your vision to reality, crafting unique pieces to suit your theme and application. We work to create impactful designs that bring the wow factor. Transform your staircase with SYLKA's luxurious and durable carpet runners for stairs using our NuSilk<sup>TM</sup> - EcoSylk® fibre system. Crafted with the finest materials, our bespoke stair runners combine elegance with functionality, offering a perfect blend of style and comfort.