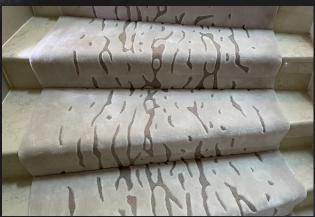

## Custom Stair Runners

Our luxurious carpet runners for stairs have graced royal properties, luxury hospitality venues and premium homes. Bespoke stair runners bring elegance and luxury to your interior design projects. Our skilled artisans are ready to bring your vision to reality, crafting unique pieces to suit your theme and application. We work to create impactful designs that bring the wow factor. Transform your staircase with SYLKA's luxurious and durable carpet runners for stairs using our NuSilk<sup>TM</sup> - EcoSylk® fibre system. Crafted with the finest materials, our bespoke stair runners combine elegance with functionality, offering a perfect blend of style and comfort.