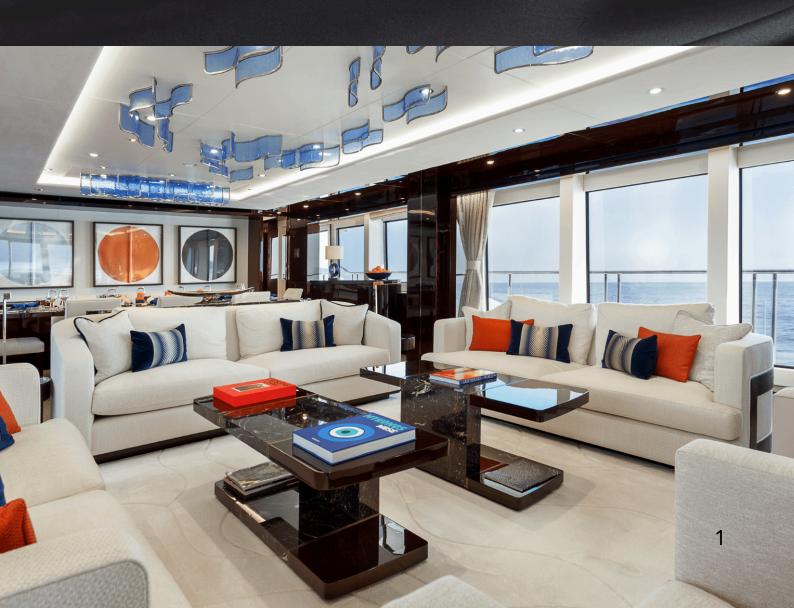

## Our Collections

SYL<mark>K</mark>A *Carpets* 

NuSilk™ - EcoSylk® Broad Loom Carpet & custom Rugs Collection

SYLKA's highly luxurious collections are made from the innovative NuSilk™- EcoSylk® microfibre system that has the deep lustre characteristics of pure silk, but with much more hardwearing properties and easier maintenance – making them ideal for a wide range of environments. Thanks to its ability to withstand spillages and sun damage SYLKA has also been specified by high profile boat builders and marine interior designers for vessels from 20 metre to 100-metre plus superyachts. Distributed from centres in America, London, Mallorca, France & Dubai , SYLKA has a truly global reach.