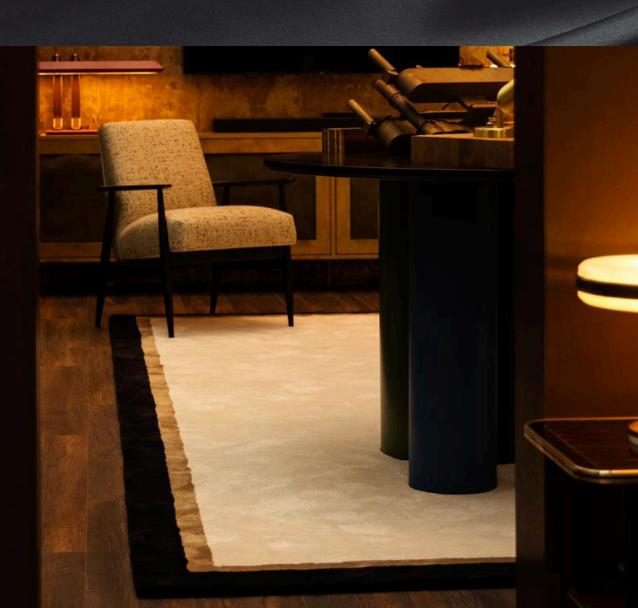

## Our Collections

SYL<mark>K</mark>A *Carpets* 

NuSilk™ - EcoSylk® Broad Loom Carpet & custom Rugs Collection

SYLKA's highly luxurious collections are made from the innovative NuSilk™- EcoSylk® microfibre system that has the deep lustre characteristics of pure silk, but with much more hardwearing properties and easier maintenance – making them ideal for a wide range of environments. Thanks to its ability to withstand spillages and sun damage SYLKA has also been specified by high profile boat builders and marine interior designers for vessels from 20 metre to 100-metre plus superyachts. Distributed from centres in America, London, Mallorca, France & Dubai , SYLKA has a truly global reach.