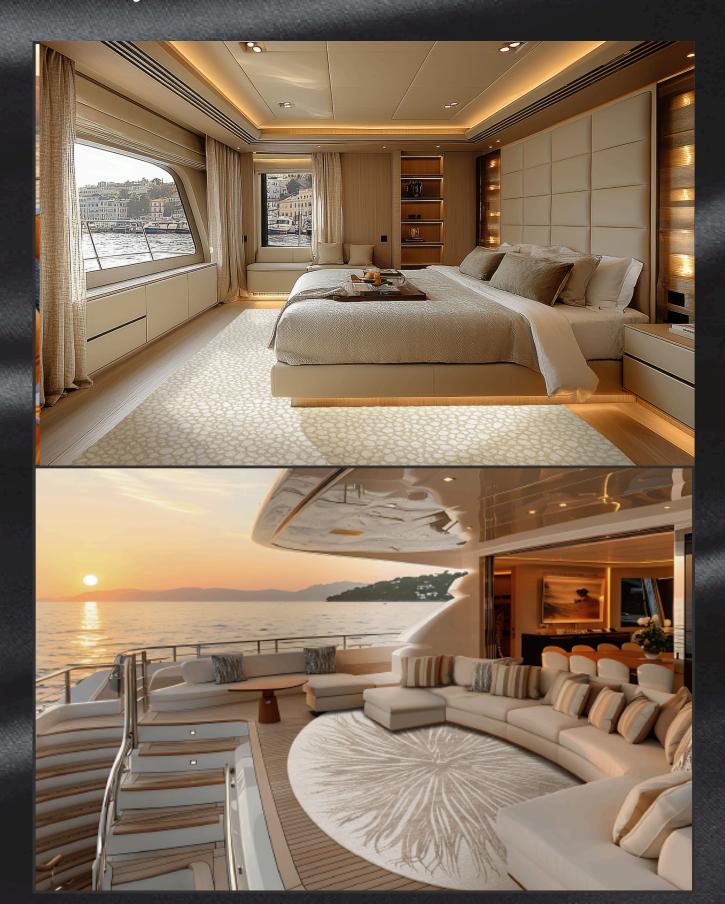

## Our Collections

SYL<mark>K</mark>A *Carpets* 

NuSilk™ - EcoSylk® Broad Loom Carpet & custom Rugs Collection

SYLKA's highly luxurious collections are made from the innovative NuSilk™- EcoSylk® microfibre system that has the deep lustre characteristics of pure silk, but with much more hardwearing properties and easier maintenance – making them ideal for a wide range of environments. Thanks to its ability to withstand spillages and sun damage SYLKA has also been specified by high profile boat builders and marine interior designers for vessels from 20 metre to 100-metre plus superyachts. Distributed from centres in America, London, Mallorca, France & Dubai , SYLKA has a truly global reach.

## The Oceana Collection

The Oceana Collection is crafted using both our innovative AquaSylk® and EcoSylk® fibre technologies. Each exclusive design in our Oceana Collection tells a story of innovation, craftsmanship, and environmental responsibility. With Oceana, we invite you to embrace a new era of luxury flooring—where exquisite design meets environmental consciousness. Elevate your space while making a meaningful impact on the world.