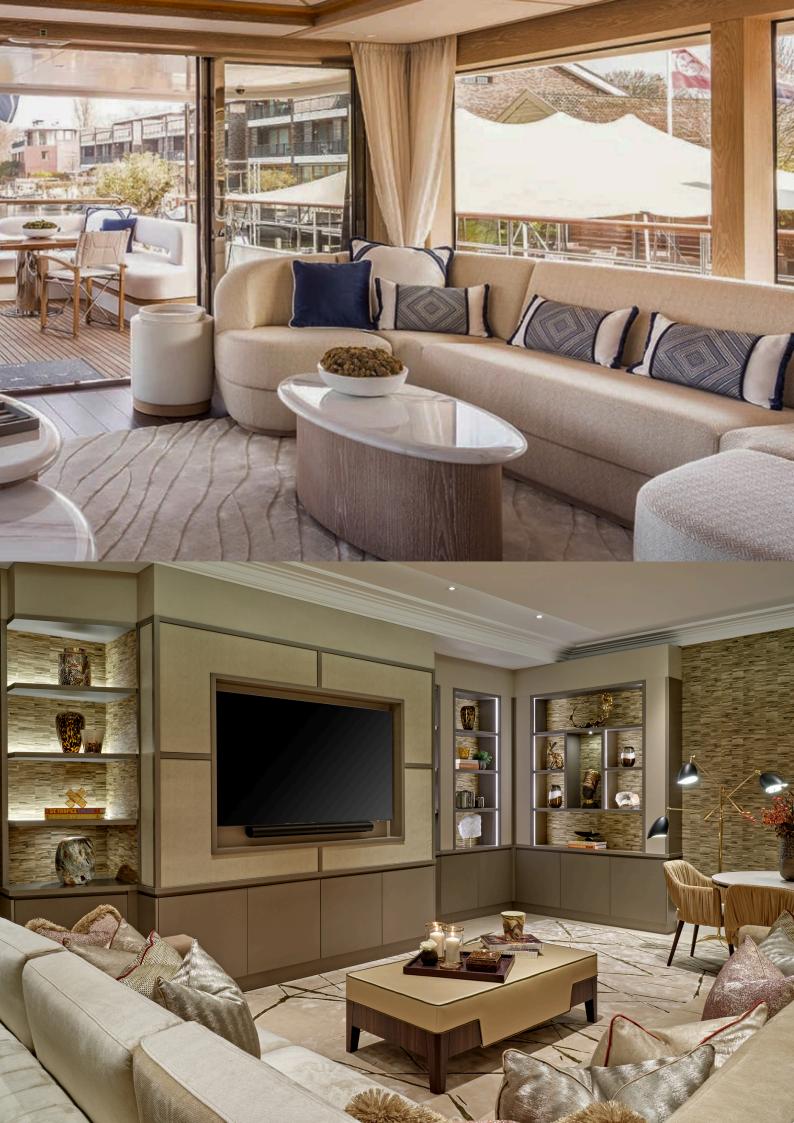

## Our Collections

SYL<mark>K</mark>A *Carpets* 

NuSilk™ - EcoSylk® Broad Loom Carpet & custom Rugs Collection

SYLKA's highly luxurious collections are made from the innovative NuSilk™- EcoSylk® microfibre system that has the deep lustre characteristics of pure silk, but with much more hardwearing properties and easier maintenance – making them ideal for a wide range of environments. Thanks to its ability to withstand spillages and sun damage SYLKA has also been specified by high profile boat builders and marine interior designers for vessels from 20 metre to 100-metre plus superyachts. Distributed from centres in America, London, Mallorca, France & Dubai , SYLKA has a truly global reach.

## Custom Stair Runners

Our luxurious carpet runners for stairs have graced royal properties, luxury hospitality venues and premium homes. Bespoke stair runners bring elegance and luxury to your interior design projects. Our skilled artisans are ready to bring your vision to reality, crafting unique pieces to suit your theme and application. We work to create impactful designs that bring the wow factor. Transform your staircase with SYLKA's luxurious and durable carpet runners for stairs using our NuSilk<sup>TM</sup> - EcoSylk® fibre system. Crafted with the finest materials, our bespoke stair runners combine elegance with functionality, offering a perfect blend of style and comfort.