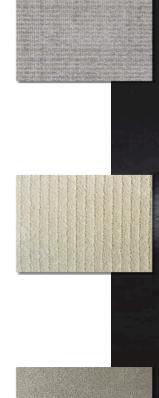

### **ELEGANCE**

Elegance with the longest pile of the ranges  $\pm$  28.50mm, this gives the carpet a beautiful understated lustre.

This lustrous, plain cut pile carpet is luxurious and extremely durable, making it an ideal choice where pure luxury with added durability is required.

#### **SILLON**

Sillon has a high lustre and luxurious look further enhanced through its pinstripe design. The interaction and reflection of light creates an elegant effect.

### SHAMBHALA

This understated, cut and loop design is another Sylka variety of striped designs. With a loop in a lighter colour set lower than the cut pile, which gives a subtle tonal effect.

With a cut and loop pile that creates a tonal grid design, the loop is set slightly lower than the cut pile to give a three dimensional textured finish.

#### **PINSTRIPE**

Created by setting the loop slightly lower than the cut pile and also features a slightly delustered yarn, Pinstripe is understated and refined.

#### **VELVETEEN**

Velveteen has a shorter plain cut pile 8mm that gives a velvet finish and silk lustre. Extremely durable, practical and easy to maintain.

#### SHATTERED

Inspired by the organic, abstract texture of crackled glass, Shattered is one of the most interesting patterns among Sylka ranges.