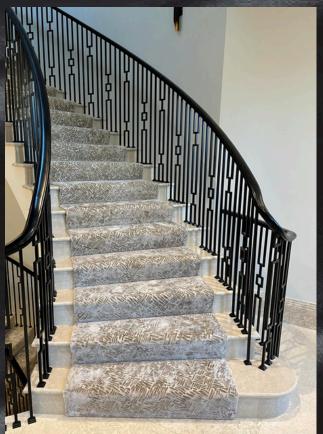

## Custom Stair Runners

Our luxurious carpet runners for stairs have graced royal properties, luxury hospitality venues and premium homes. Bespoke stair runners bring elegance and luxury to your interior design projects. Our skilled artisans are ready to bring your vision to reality, crafting unique pieces to suit your theme and application. We work to create impactful designs that bring the wow factor. Transform your staircase with SYLKA's luxurious and durable carpet runners for stairs using our NuSilk<sup>TM</sup> - EcoSylk® fibre system. Crafted with the finest materials, our bespoke stair runners combine elegance with functionality, offering a perfect blend of style and comfort.