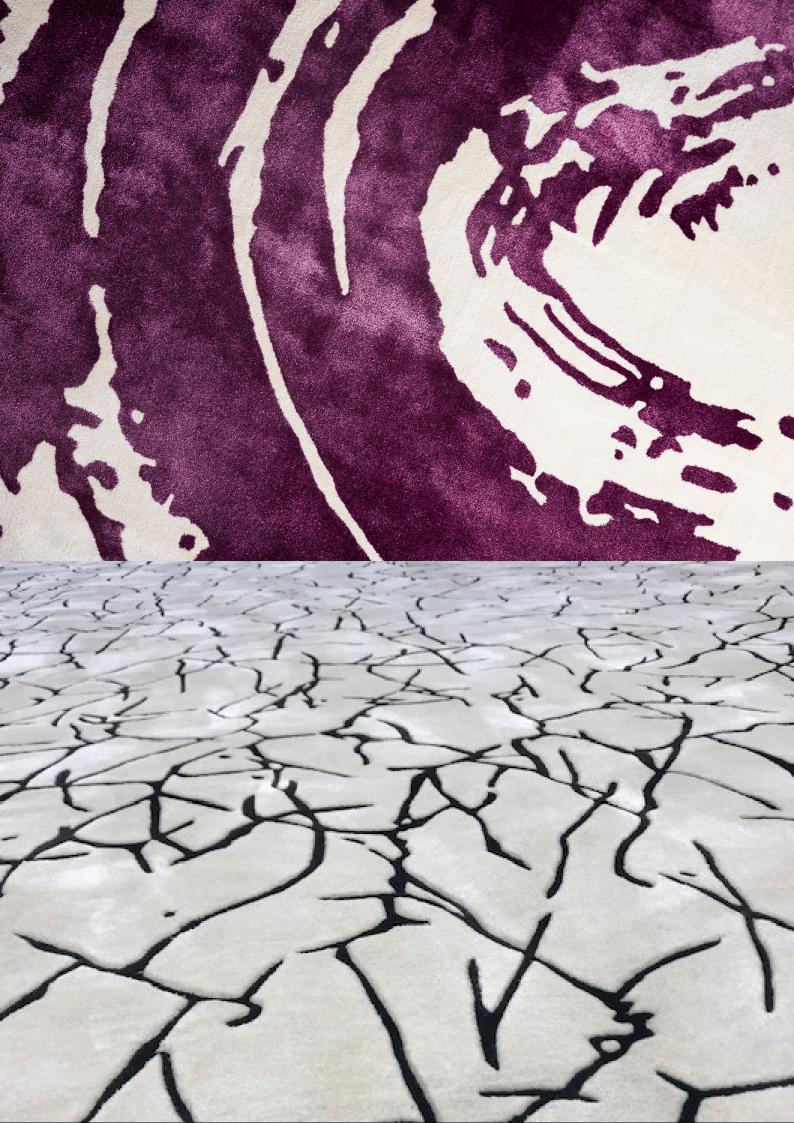

#### SHATTERED

Inspired by the organic, abstract texture of crackled glass, Shattered is one of the most interesting patterns among Sylka ranges.