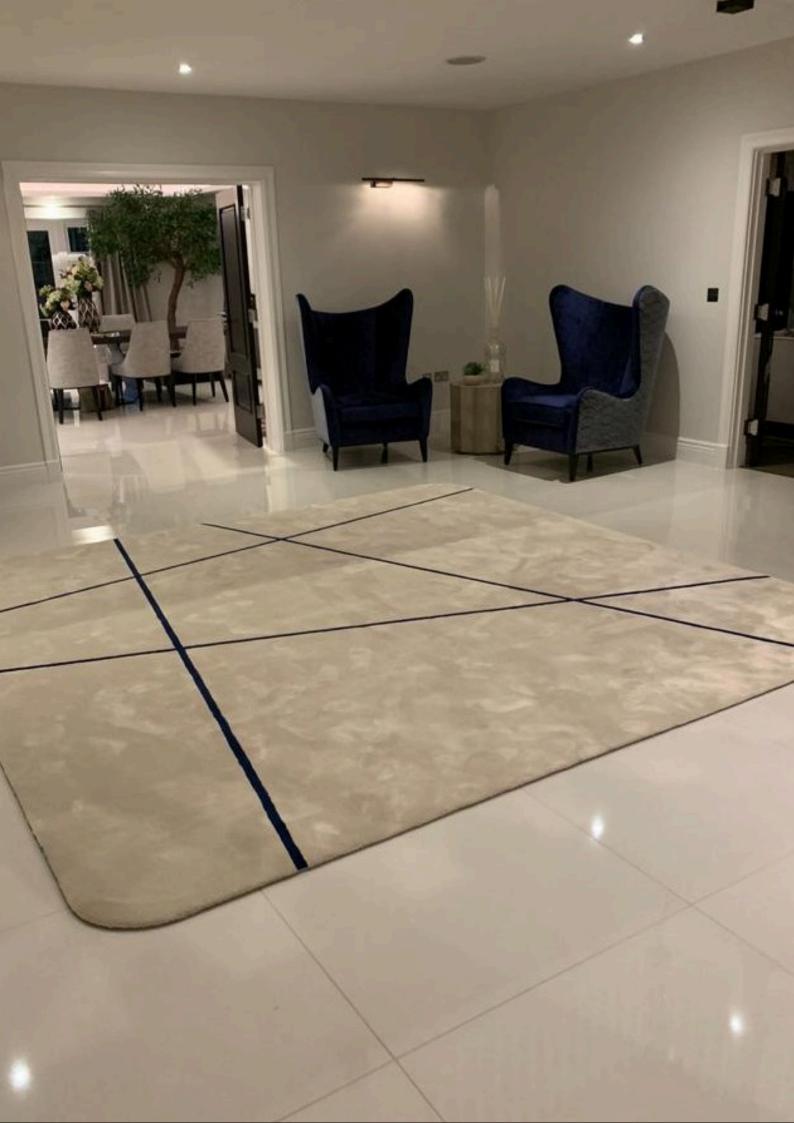

### Hand Tufted Custom Rug Service

SYL<mark>K</mark>A Carpets

The most exciting area of custom rugs & carpets is our hand tufted service. Our customised service is perfect for projects that require something entirely unique. There's an infinite range of colours to match any tone, materials, pattern/designs and techniques. We pride ourselves with pushing the boundaries of modern luxury carpets, combining art and design to create exquisite, fully bespoke pieces. Pushing the boundaries between art and design, our custom rugs & carpets service is here to help you turn your vision into a unique, one-of-a-kind piece. Whether you are looking for a particular colourway, size/shape, or you wish to create an entirely new design, our skilled artisans are ready to bring your vision to reality.