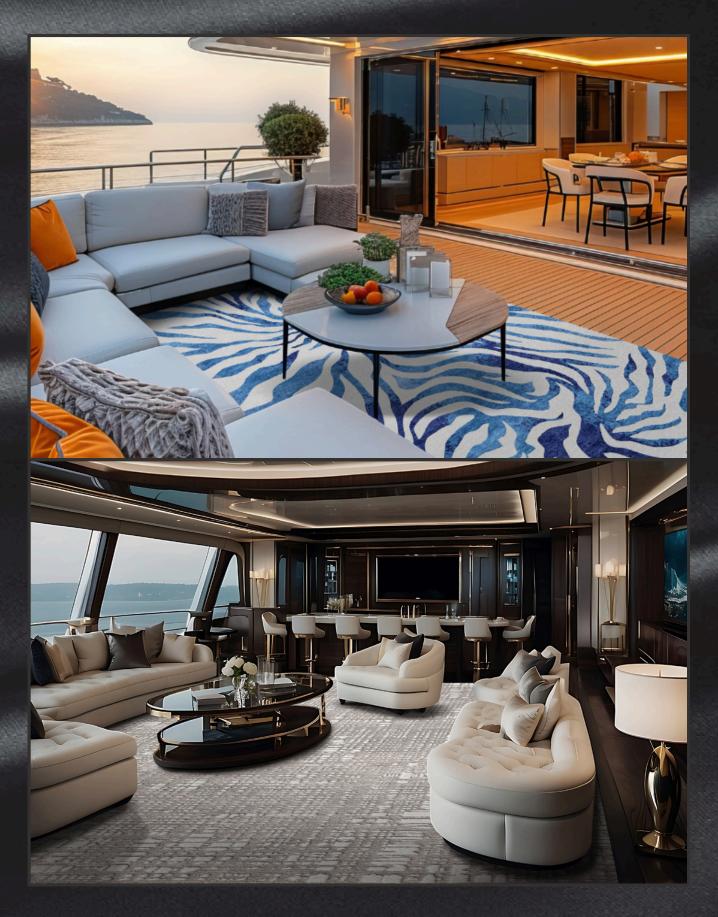

## Our Collections

SYL<mark>K</mark>A *Carpets* 

NuSilk™ - EcoSylk® Broad Loom Carpet & custom Rugs Collection

SYLKA's highly luxurious collections are made from the innovative NuSilk™- EcoSylk® microfibre system that has the deep lustre characteristics of pure silk, but with much more hardwearing properties and easier maintenance – making them ideal for a wide range of environments. Thanks to its ability to withstand spillages and sun damage SYLKA has also been specified by high profile boat builders and marine interior designers for vessels from 20 metre to 100-metre plus superyachts. Distributed from centres in America, London, Mallorca, France & Dubai , SYLKA has a truly global reach.

## The Oceana Collection

The Oceana Collection is crafted using both our innovative AquaSylk® and EcoSylk® fibre technologies. Each exclusive design in our Oceana Collection tells a story of innovation, craftsmanship, and environmental responsibility. With Oceana, we invite you to embrace a new era of luxury flooring—where exquisite design meets environmental consciousness. Elevate your space while making a meaningful impact on the world.