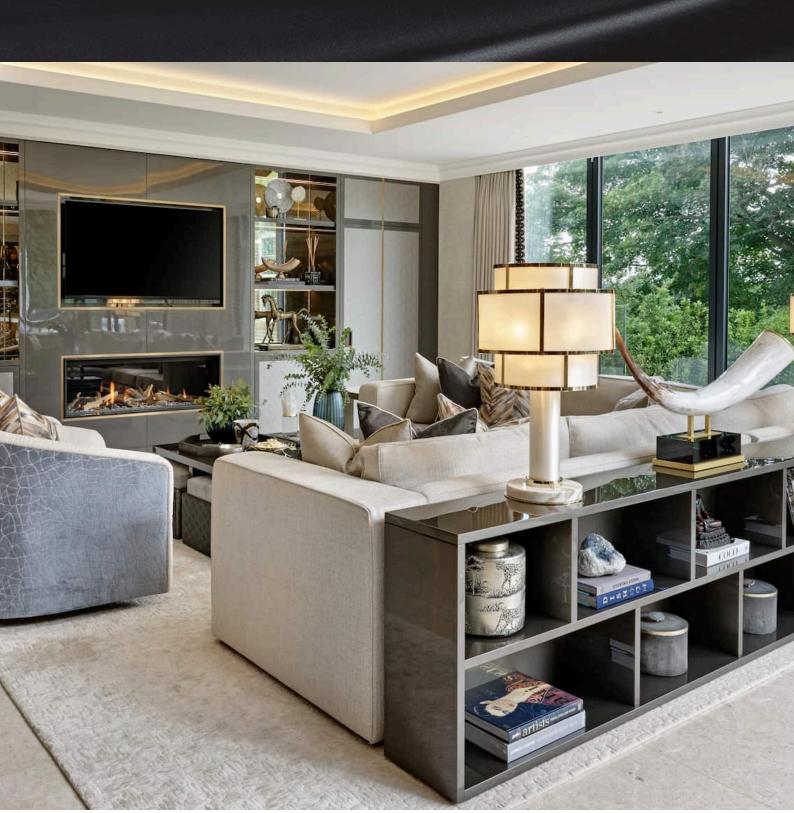

## Our Collections

SYL<mark>K</mark>A *Carpets* 

NuSilk™ - EcoSylk® Broad Loom Carpet & custom Rugs Collection

SYLKA's highly luxurious collections are made from the innovative NuSilk™- EcoSylk® microfibre system that has the deep lustre characteristics of pure silk, but with much more hardwearing properties and easier maintenance – making them ideal for a wide range of environments. Thanks to its ability to withstand spillages and sun damage SYLKA has also been specified by high profile boat builders and marine interior designers for vessels from 20 metre to 100-metre plus superyachts. Distributed from centres in America, London, Mallorca, France & Dubai , SYLKA has a truly global reach.