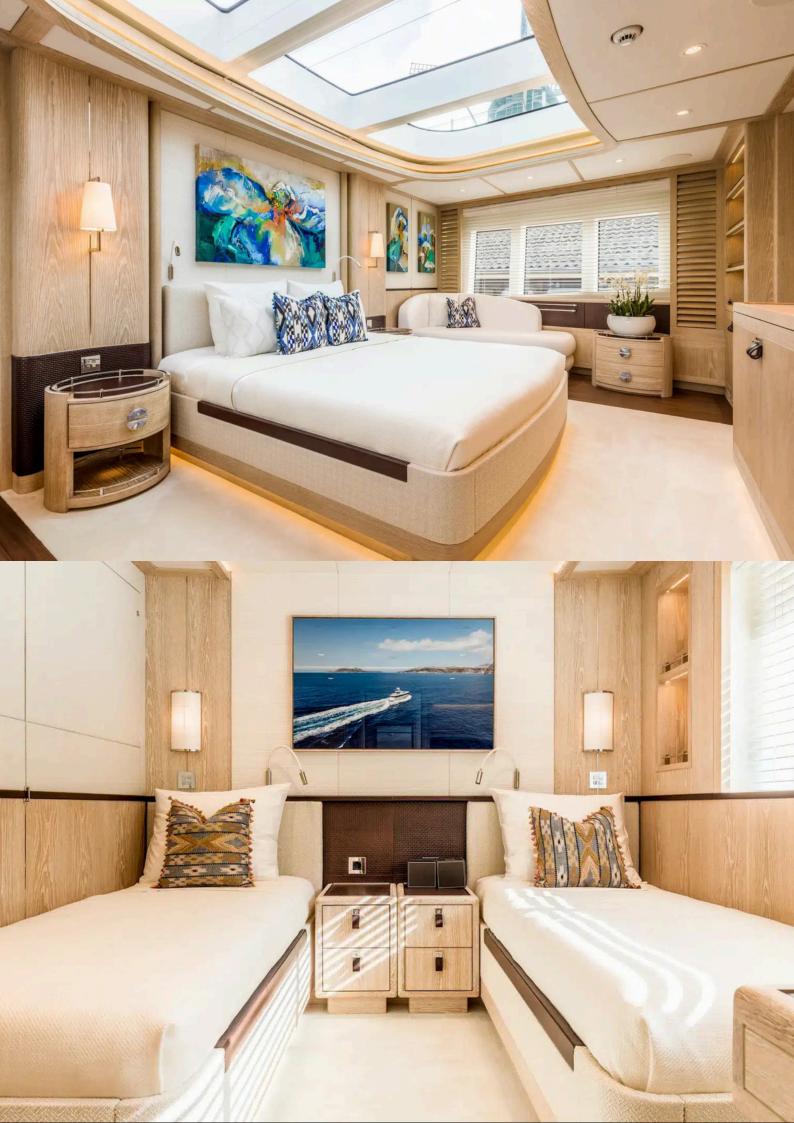

## Our Collections

SYL<mark>K</mark>A *Carpets* 

NuSilk™ - EcoSylk® Broad Loom Carpet & custom Rugs Collection

SYLKA's highly luxurious collections are made from the innovative NuSilk™- EcoSylk® microfibre system that has the deep lustre characteristics of pure silk, but with much more hardwearing properties and easier maintenance – making them ideal for a wide range of environments. Thanks to its ability to withstand spillages and sun damage SYLKA has also been specified by high profile boat builders and marine interior designers for vessels from 20 metre to 100-metre plus superyachts. Distributed from centres in America, London, Mallorca, France & Dubai , SYLKA has a truly global reach.