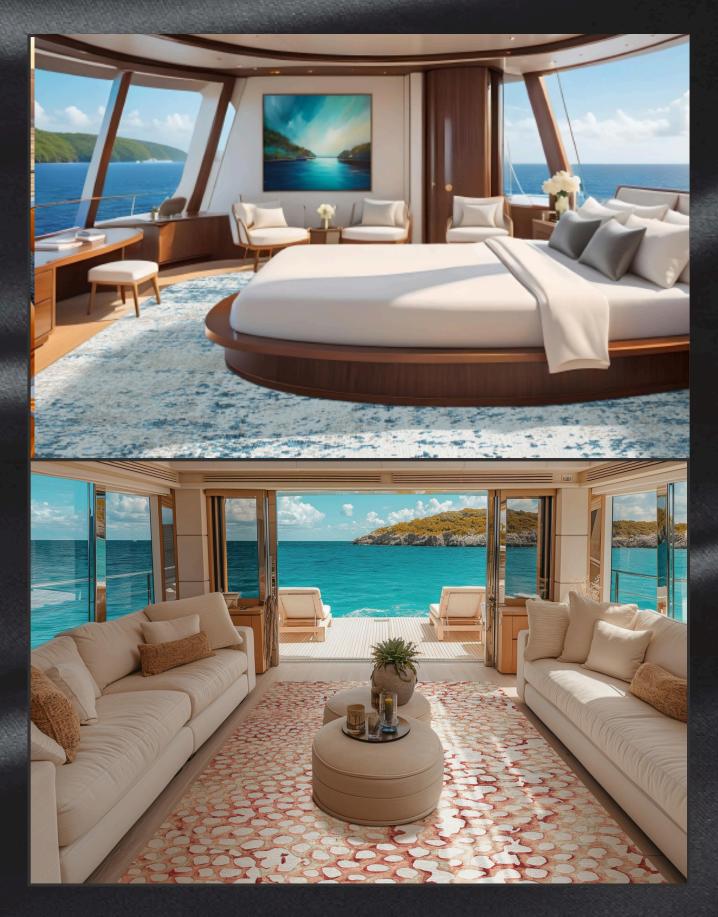

## Our Collections

SYL<mark>K</mark>A *Carpets* 

NuSilk™ - EcoSylk® Broad Loom Carpet & custom Rugs Collection

SYLKA's highly luxurious collections are made from the innovative NuSilk™- EcoSylk® microfibre system that has the deep lustre characteristics of pure silk, but with much more hardwearing properties and easier maintenance – making them ideal for a wide range of environments. Thanks to its ability to withstand spillages and sun damage SYLKA has also been specified by high profile boat builders and marine interior designers for vessels from 20 metre to 100-metre plus superyachts. Distributed from centres in America, London, Mallorca, France & Dubai , SYLKA has a truly global reach.

## The Oceana Collection

The Oceana Collection is crafted using both our innovative AquaSylk® and EcoSylk® fibre technologies. Each exclusive design in our Oceana Collection tells a story of innovation, craftsmanship, and environmental responsibility. With Oceana, we invite you to embrace a new era of luxury flooring—where exquisite design meets environmental consciousness. Elevate your space while making a meaningful impact on the world.